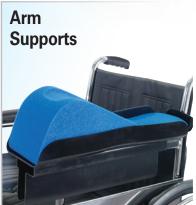

# Finish with the *right* positioning aids

Prevent side leaning.

Support paralyzed or sensitive arms.

Leg **Supports** 

Provide alignment and skin protection.

Visit AliMed.com for our full line of wheelchair positioning aids.