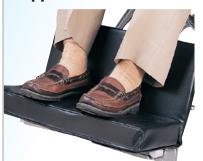

# Finish with the *right* positioning aids

Prevent side leaning.

Support paralyzed or sensitive arms.

Leg **Supports** 

Provide alignment and skin protection.

Visit AliMed.com for our full line of wheelchair positioning aids.