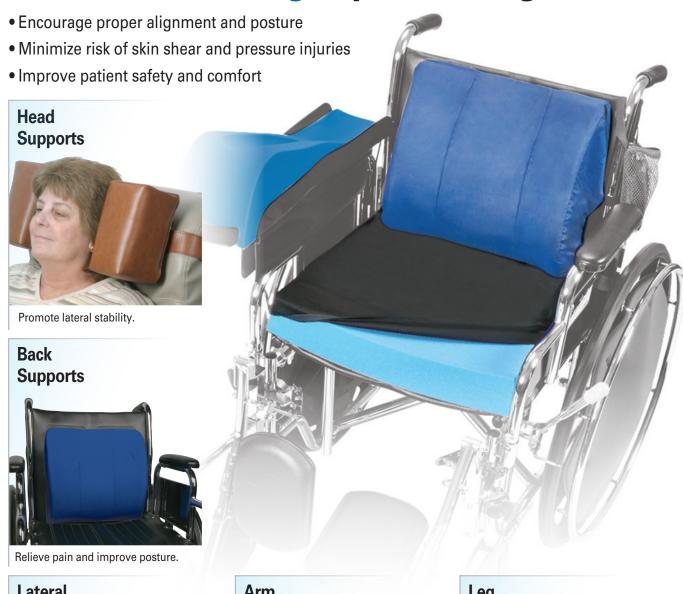

# Finish with the *right* positioning aids

Prevent side leaning.

Support paralyzed or sensitive arms.

Leg **Supports** 

Provide alignment and skin protection.

Visit AliMed.com for our full line of wheelchair positioning aids.