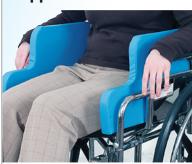

# Finish with the *right* positioning aids

Prevent side leaning.

Support paralyzed or sensitive arms.

Leg **Supports** 

Provide alignment and skin protection.

Visit AliMed.com for our full line of wheelchair positioning aids.