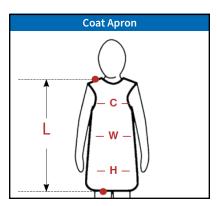

**Front Protection Apron** length is measured from sternal notch to hem (We recommend 1" above the knee).

**Coat Apron** length is measured from top of shoulder to hem.

**Vest and Kilts** For vest, measure from top of shoulder to top of kilt. Add 3" to vest for overlap of vest/kilt. For kilt, measure from top of kilt to hem.