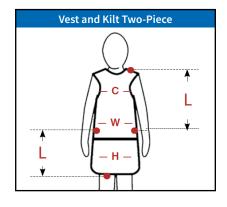

**Front Protection Apron** length is measured from sternal notch to hem (We recommend 1" above the knee).

**Coat Apron** length is measured from top of shoulder to hem.

**Vest and Kilts** For vest, measure from top of shoulder to top of kilt. Add 3" to vest for overlap of vest/kilt. For kilt, measure from top of kilt to hem.