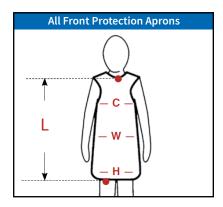

## Instructions for Measuring Perfect Fit™ Aprons

- **Chest (C):** Measure circumference around widest part of chest.
- Waist (W): One-Piece: measure waist.
  Two-Piece: measure where you want the kilt top (this may or may not be your natural waist).
- **Hip (H):** Measure circumference around widest part of hips.
- **Hem:** We suggest 1" above the knee

**Front Protection Apron** length is measured from sternal notch to hem (We recommend 1" above the knee).

**Coat Apron** length is measured from top of shoulder to hem.

**Vest and Kilts** For vest, measure from top of shoulder to top of kilt. Add 3" to vest for overlap of vest/kilt. For kilt, measure from top of kilt to hem.