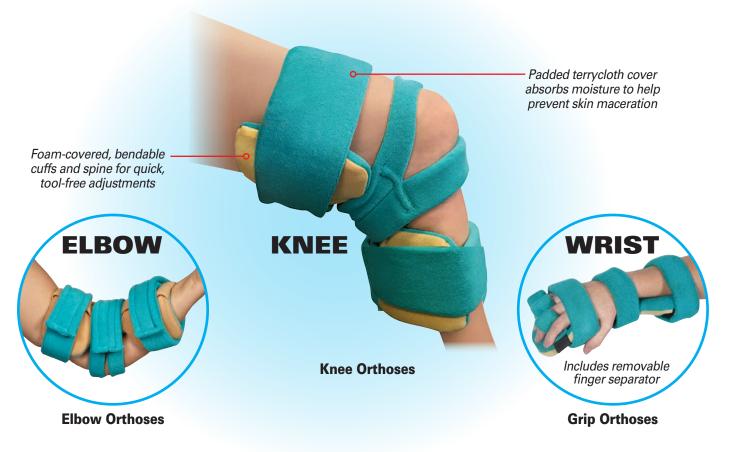

#### **Elbow Orthosis**

#### #52676

- Provides gradual extension of non-fixed elbow contracture
- Helps manage elbow flexor spasticity and deformity

#### **Knee Orthosis**

- #66888
- Provides gradual extension of non-fixed knee contracture
- Helps maintain gains from surgery or other procedures

#### **Grip Orthosis**

- #51 0327
- Comforts and positions weak or deformed hands
- Adjustable side wings prevent ulnar and radial deviation

Pub. #7525 ©2017 AliMed® Inc. All rights reserved.