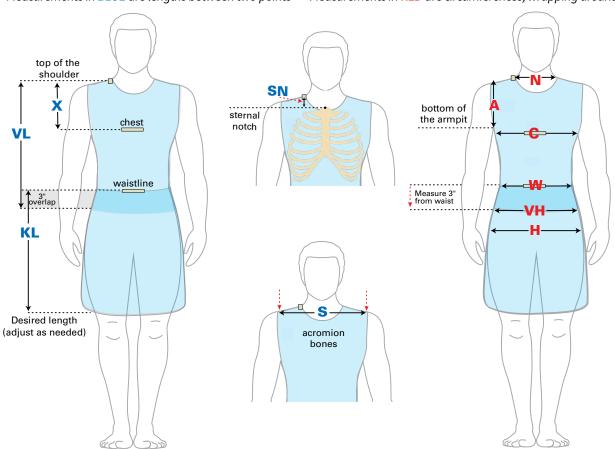

| Name:       |  |
|-------------|--|
| Facility:   |  |
| Department: |  |

| Body Area          | Measurements (inches) | Description                                                                                                                                                                                                                                                       |
|--------------------|-----------------------|-------------------------------------------------------------------------------------------------------------------------------------------------------------------------------------------------------------------------------------------------------------------|
| Apex (X)           |                       | Measure length from the top of the shoulder to chest line (nipple).                                                                                                                                                                                               |
| Vest Length (VL)   |                       | Measure from the top of the shoulder to 3" below your natural waistline.                                                                                                                                                                                          |
| Kilt Length (KL)   |                       | Measure from your natural waistline to desired length.                                                                                                                                                                                                            |
| Sternal Notch (SN) |                       | Measure length from the top of the shoulder down to align with the height of sternal notch.                                                                                                                                                                       |
| Shoulders (S)      |                       | Measure distance between the two acromion bones (the bony points at the top of each shoulder).                                                                                                                                                                    |
| Neck (N)           |                       | Measure circumference at the base of the neck.                                                                                                                                                                                                                    |
| Arm Hole (A)       |                       | Lift arm slightly, then measure circumference by wrapping the tape measure from the top of the shoulder, around the armpit, and back to the top of the shoulder. Ensure the tape measure remains flat against the body. Lower arm to side and record measurement. |
| Chest (C)          |                       | Measure circumference across the widest part of the chest.                                                                                                                                                                                                        |
| Waistline (W)      |                       | Measure circumference around your natural waist.                                                                                                                                                                                                                  |
| Vest Hem (VH)      |                       | Measure circumference 3" below waistline.                                                                                                                                                                                                                         |
| Hips (H)           |                       | Measure circumference around the widest part of the buttocks.                                                                                                                                                                                                     |
| Wearer's Height    |                       | Record height in inches only.                                                                                                                                                                                                                                     |

Measurements in **BLUE** are lengths between two points • Measurements in **RED** are circumferences, wrapping around body

All requests must be submitted through the online form.

Scan or visit AliMed.com/pf-apron