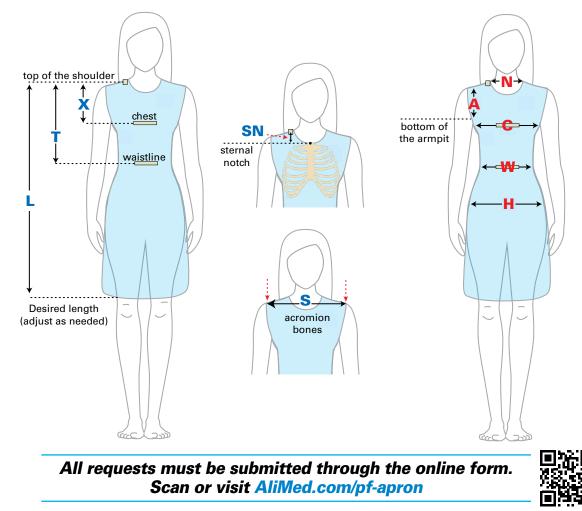

## **One-Piece Apron, Female**

• When measuring, stand tall with arms down and feet together.

• Place a piece of tape at each of the following locations as points of reference for consistent measurements: top of shoulder, widest part of chest, and natural waistline.

Name:

Facility:

**Department:** 

| Body Area              | Measurements<br>(inches) | Description                                                                                                                                                                                                                                                       |
|------------------------|--------------------------|-------------------------------------------------------------------------------------------------------------------------------------------------------------------------------------------------------------------------------------------------------------------|
| Apex (X)               |                          | Measure length from the top of the shoulder to chest line (nipple).                                                                                                                                                                                               |
| Torso (T)              |                          | Measure length from the top of shoulder to natural waistline.                                                                                                                                                                                                     |
| Length (L)             |                          | Measure from the top of shoulder to desired length.                                                                                                                                                                                                               |
| Sternal Notch (SN)     |                          | Measure length from top of the shoulder down to align with the height of sternal notch.                                                                                                                                                                           |
| Shoulders (S)          |                          | Measure distance between the two acromion bones (the bony points at the top of each shoulder).                                                                                                                                                                    |
| Neck <mark>(N)</mark>  |                          | Measure circumference at the base of the neck.                                                                                                                                                                                                                    |
| Arm Hole (A)           |                          | Lift arm slightly, then measure circumference by wrapping the tape measure from the top of the shoulder, around the armpit, and back to the top of the shoulder. Ensure the tape measure remains flat against the body. Lower arm to side and record measurement. |
| Chest <mark>(C)</mark> |                          | Measure circumference across the widest part of the chest.                                                                                                                                                                                                        |
| Waistline (W)          |                          | Measure circumference around your natural waist.                                                                                                                                                                                                                  |
| Hips (H)               |                          | Measure circumference around the widest part of the buttocks.                                                                                                                                                                                                     |
| Wearer's Height        |                          | Record height in inches only.                                                                                                                                                                                                                                     |

Measurements in **BLUE** are lengths between two points • Measurements in **RED** are circumferences, wrapping around body